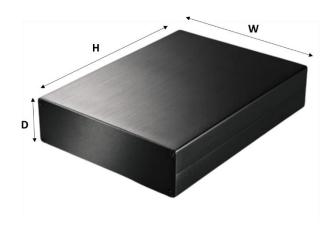

# Package Drawings and Dimensions

| Device          | W(mm) | D(mm) | H(mm) |
|-----------------|-------|-------|-------|
| BREAKOUT BOX 38 | 130   | 44    | 152   |

**W** Dimension designed to accommodate the BREAKOUT BOX 38 width.

**D** Dimension designed to accommodate the BREAKOUT BOX 38 depth.

H Dimension designed to accommodate the BREAKOUT BOX 38 height.

The real BREAKOUT BOX 38 dimensions are represented in the figure below.