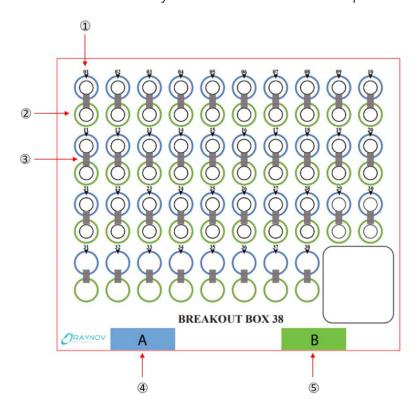

Raynov Breakout boxes circular connectors series are equipped with 2 sockets for each point that are connected using one jumper.

Breakout box 38 offers 38 test points pin and uses a 2mm Banana connector with blue and green coding colors to identify input and output, respectively.

## Front panel description

The following section describes the main Raynov Breakout box 38 front panel.

| Connector      | Description                                                  |  |  |  |
|----------------|--------------------------------------------------------------|--|--|--|
| 1 2mm Banana   | Blue connector Banana 2mm, input point.                      |  |  |  |
| 2 2mm Banana G | Green connector Banana 2mm, output point.                    |  |  |  |
| 3 Jumper       | Jumper 2 mm / 5 mm that connect input point to output point. |  |  |  |
| 4 Connector    | Circular input connector.                                    |  |  |  |
| 5 Connector    | Circular output connector.                                   |  |  |  |