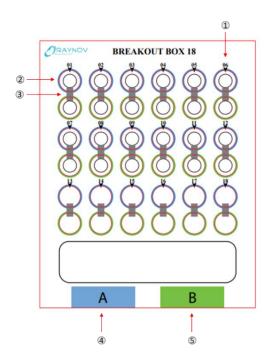

## Front panel description

The following section describes the main Raynov Breakout box 18 front panel.

| Connector          | Description                                                  |  |  |
|--------------------|--------------------------------------------------------------|--|--|
| 2mm Banana Blue    | Blue connector Banana 2mm, input point.                      |  |  |
| 2 2mm Banana Green | Green connector Banana 2mm, output point.                    |  |  |
| 3 Jumper           | Jumper 2 mm / 5 mm that connect input point to output point. |  |  |
| 4 Connector        | Circular input connector.                                    |  |  |
| 5 Connector        | Circular output connector.                                   |  |  |